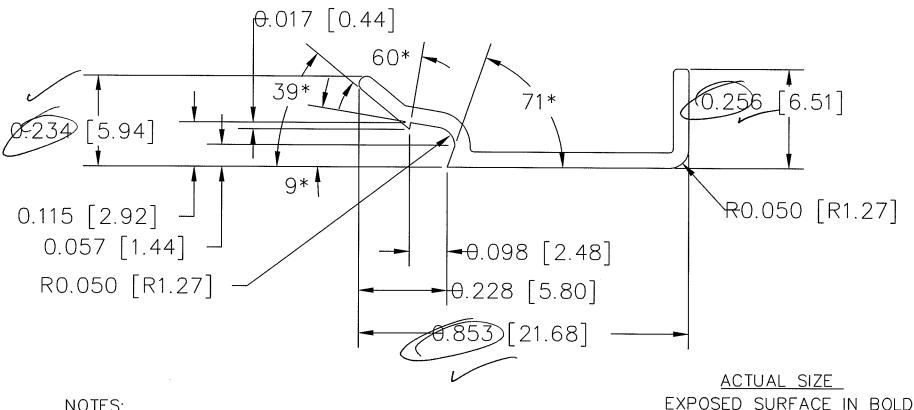

**Glazing Details**: Both the operable and fixed lites were glazed with two sheets of 1/8" thick clear, tempered glass in a Sashlite configuration. Each piece of glass was set against a bed of Sashseal glaze on a glazing tower extruded with the panel members and was secured with snap-fit vinyl glazing beads.