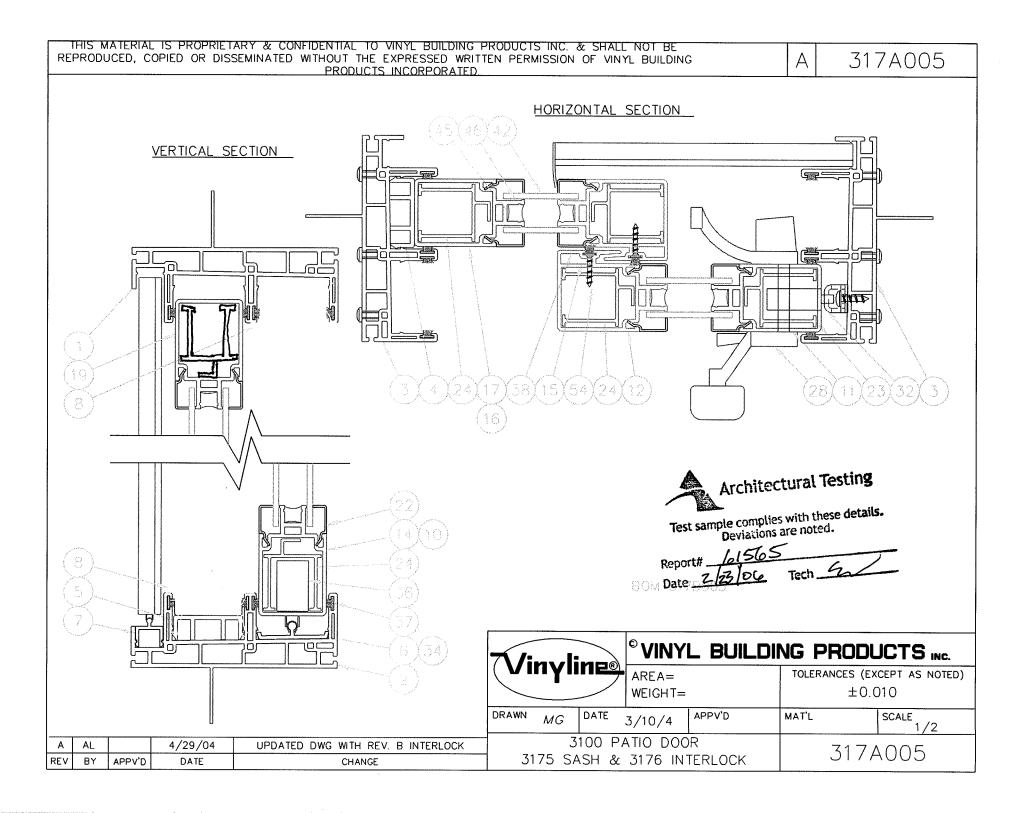

#### **Test Specimen Description:**

Series/Model: 3100 Sashlite

**Product Type:** PVC Sliding Glass Door

**Overall Size**: 7' 11-3/4" wide by 6' 7-1/2" high

**Panel Size (2)**: 3' 11-3/4" wide by 6' 5" high

**Daylight Opening Size**: 3' 6-7/8" wide by 6' 0-1/8" high

**Screen Size**: 3' 11-5/8" wide by 6' 5-3/4" high

**Overall Area**: 52.9 ft<sup>2</sup>

Finish: All vinyl was white.

**Test Specimen Description**: (Continued)

**Glazing Details**: Both the operable and fixed lites were glazed with two sheets of 1/8" thick clear, tempered glass in a Sashlite configuration. Each piece of glass was set against a bed of Sashseal glaze on a glazing tower extruded with the panel members and was secured with snap-fit vinyl glazing beads.

**Frame Construction**: The frame was constructed of extruded vinyl with mitered and welded corners. The fixed panel was secured to the frame with #8 x 1-1/2" long screws through the jamb stile into the frame jamb located 12" from the sill and 12" on center.

**Panel Construction**: The panel was constructed of extruded vinyl with mitered and welded corners.

**Screen Construction**: The screen frame was constructed of extruded aluminum members with mitered and plastic keyed corners. The corners were secured with two #6 x 5/8" long screws and two #8 x 1/2" screws. One of the #8 screws also secured the single roller assembly at each bottom corner. The screen mesh was secured with a flexible vinyl spline.

**Reinforcement**: Aluminum reinforcement was utilized in all panel members (Part No. A031h003) in both panels.

**Installation**: The door was installed into a Spruce-Pine-Fir wood buck with #12 x 2" screws spaced 6" from the corners and 16" on center at the head and jambs. Blind stops were utilized on the interior and were secured with brad nails 12" on center. The exterior and interior perimeter was sealed with urethane.