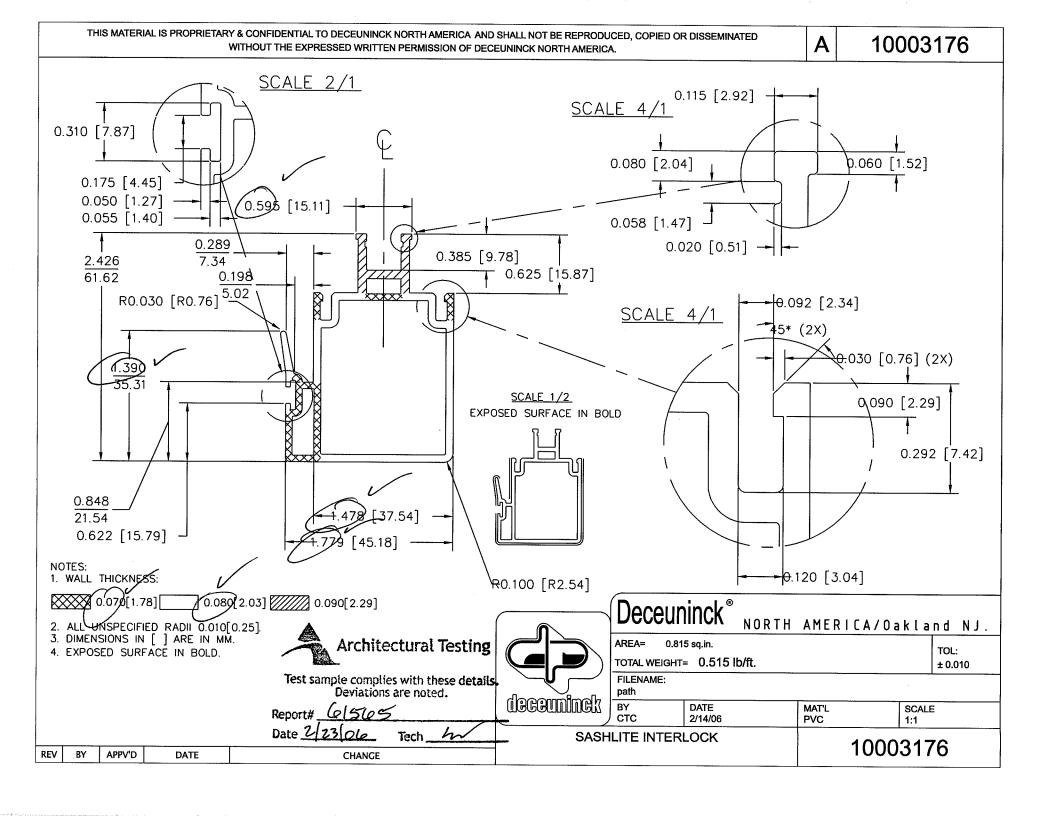

**Reinforcement**: Aluminum reinforcement was utilized in all panel members (Part No. A031h003) in both panels.

**Installation**: The door was installed into a Spruce-Pine-Fir wood buck with #12 x 2" screws spaced 6" from the corners and 16" on center at the head and jambs. Blind stops were utilized on the interior and were secured with brad nails 12" on center. The exterior and interior perimeter was sealed with urethane.