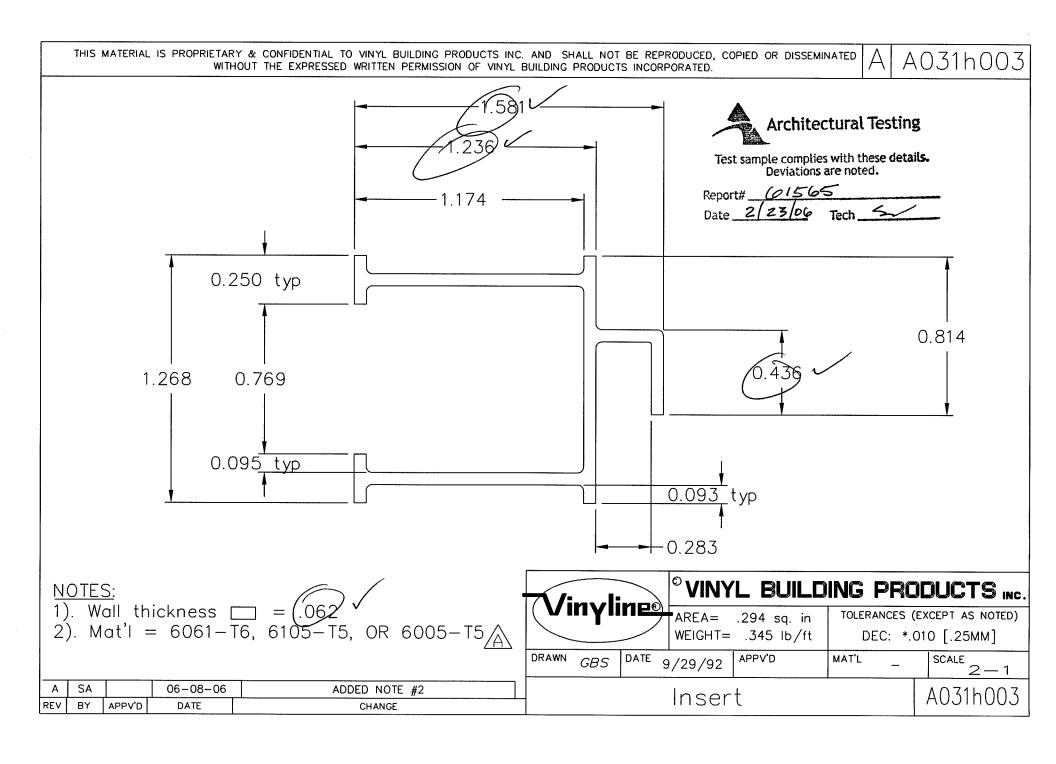

**Reinforcement**: Aluminum reinforcement was utilized in all panel members (Part No. A031h003) in both panels.

**Installation**: The door was installed into a Spruce-Pine-Fir wood buck with #12 x 2" screws spaced 6" from the corners and 16" on center at the head and jambs. Blind stops were utilized on the interior and were secured with brad nails 12" on center. The exterior and interior perimeter was sealed with urethane.