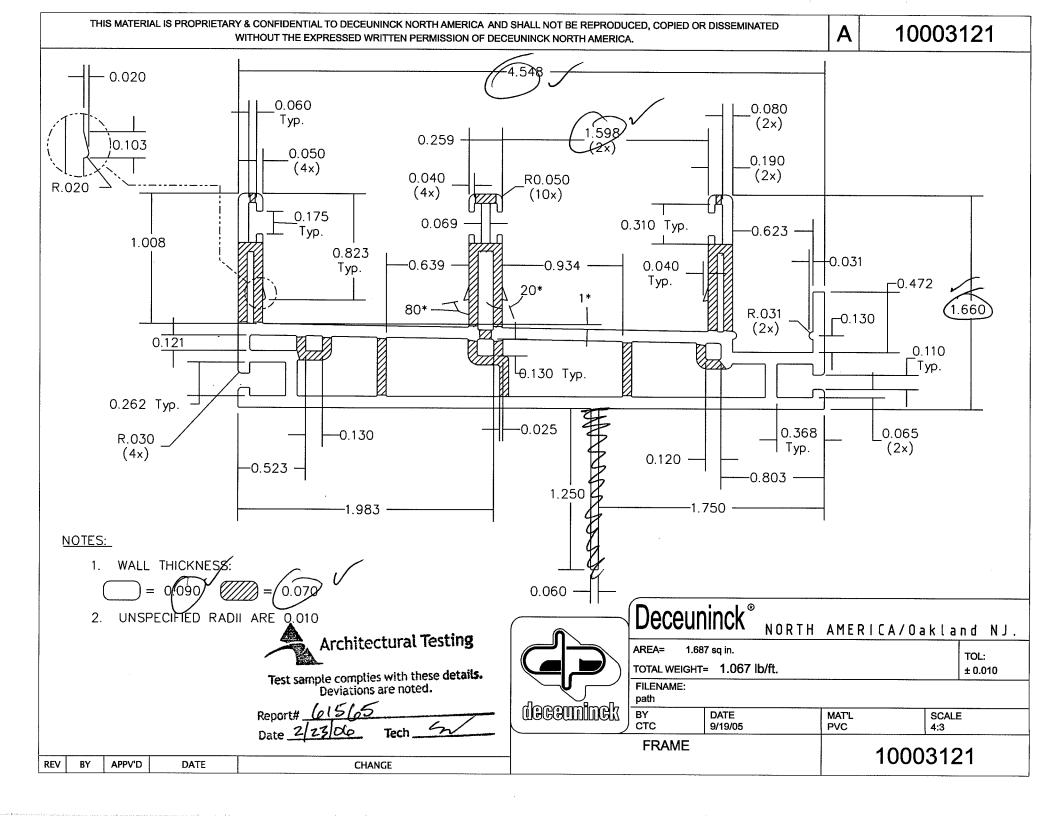

**Reinforcement**: Aluminum reinforcement was utilized in all panel members (Part No. A031h003) in both panels.

**Installation**: The door was installed into a Spruce-Pine-Fir wood buck with #12 x 2" screws spaced 6" from the corners and 16" on center at the head and jambs. Blind stops were utilized on the interior and were secured with brad nails 12" on center. The exterior and interior perimeter was sealed with urethane.